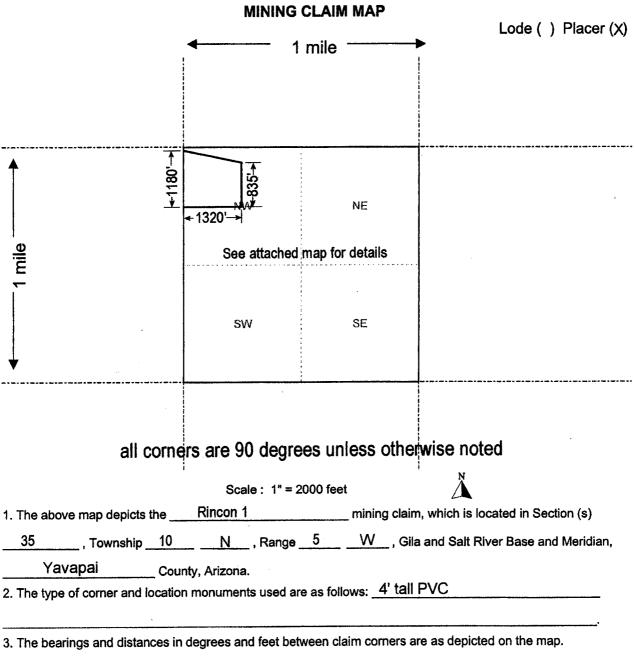

| r, 2            | 0_07              |                                              |             |
| LOCATOR (s) Sereld South Thm                                                                                                  | n Rm            | m                 | 7                                            |             |
| 0                                                                                                                             |                 | /                 | For                                          | m MCF102    |

Revised July 2005

The boundaries of this claim exclude any patented, private, state land, or any other legally staked and maintained mining claim filed prior to this claim.



Form MCF100a Revised July 2005



AMC 38725

0

When Recorded, return to: Tahara Brown P.O. Box 942

| Yarnell, AZ, 85362                                                             |                       |              | 1         | B.L        |
|--------------------------------------------------------------------------------|-----------------------|--------------|-----------|------------|
| LOCATION NOTICE FOR PLACER MINING CLAIM                                        | [                     | P            | I LOO     |            |
| NOTICE IS HEREBY GIVEN that the Rincon 2                                       |                       | HOENIX,      | NON       | AZS        |
|                                                                                | BLM<br>Date           | ×