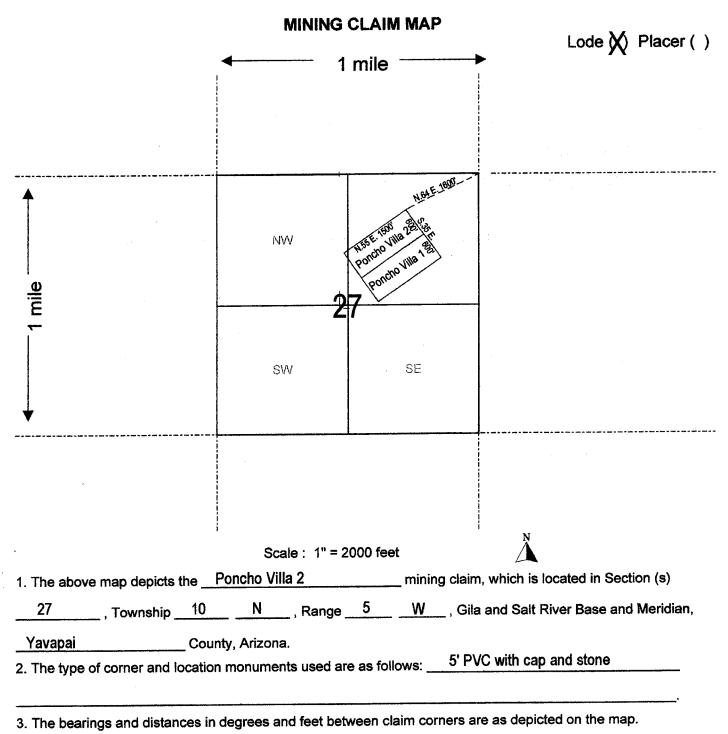

|                                    |                                                                                                                                                                                                                                                                                                                                                                                                                                                                                                                                                                                                                                                                                                     | For                | m MCF100            |

Revised July 2005

AMC 387255



Form MCF100a Revised July 2005

When Recorded, return to: Tahara Brown P.O. Box 942 Yarnell, AZ, 85362

| LOCATION NOTICE FOR PLACER MINING CLAIM                                                                                       |                 |                   | 2007                                         |             |
|-------------------------------------------------------------------------------------------------------------------------------|-----------------|-------------------|----------------------------------------------|-------------|
| NOTICE IS HEREBY GIVEN that the Rincon 1                                                                                      |                 | PHOEI             | NON                                          | . AZ        |
| place