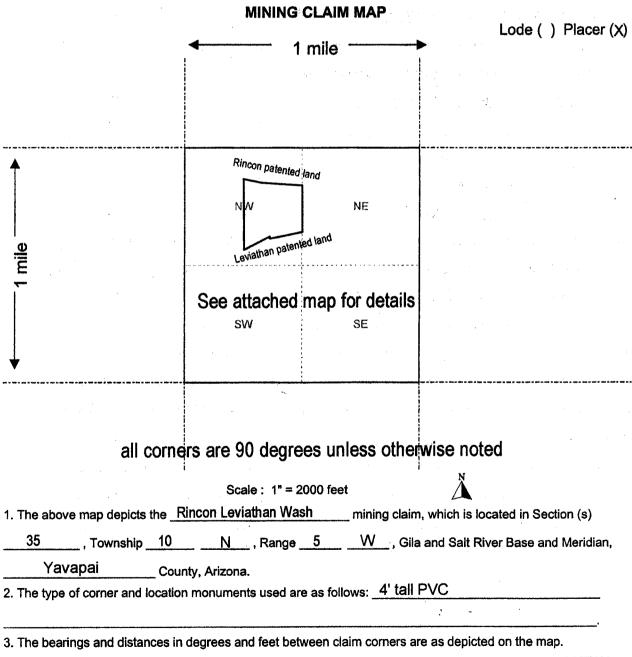

### AMC387258 RINCON/LEVIATHANWASH

Mining Claims Declared Forfeited Excess Acres

In accordance with 43 CFR 3830.94, the mining claims listed above are hereby declared forfeited because a required amendment was not received.