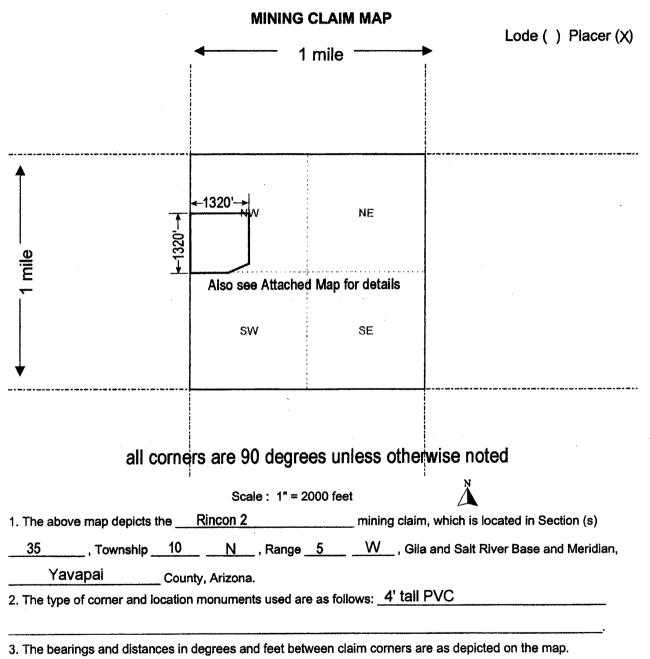

| Survey pin stamped "1916 T10N R5W S27/S28/S34/S35                              |                       |              |           |            |
| This claim is approximately 38.65 acres and does NOT include th                | e patented land       | l in the SE  | corner    |            |
| DATED AND POSTED on the ground this <u>6th</u> day of <u>Octob</u>             | 0er, 20_              | 07           |           |            |
| LOCATOR (S) Serald Boundary Tchang                                             | Bm                    | 1            | _         |            |

Form MCF102 Revised July 2005 AMC 38725

-----

Öğ



The boundaries of this claim exclude any patented, private, state land, or any other legally staked and maintained mining claim filed prior to this claim.



Form MCF100a Revised July 2005



When Recorded, return to: Tahara Brown P.O. Box 942 Yarnell, AZ, 85362

| LOCATION NOTICE FOR PLACER MINING CLAIM                                                                        | <b></b>          |               | 2007      |                                                        |
|----------------------------------------------------------------------------------------------------------------|------------------|---------------|-----------|--------------------------------------------------------|
| NOTICE IS HEREBY GIVEN that the Rincon / Leviathan Wash                                                        | DIM              | PHOENIX, AZ   | NON       | . AZ                                                   |
| placer mining claim has been loca