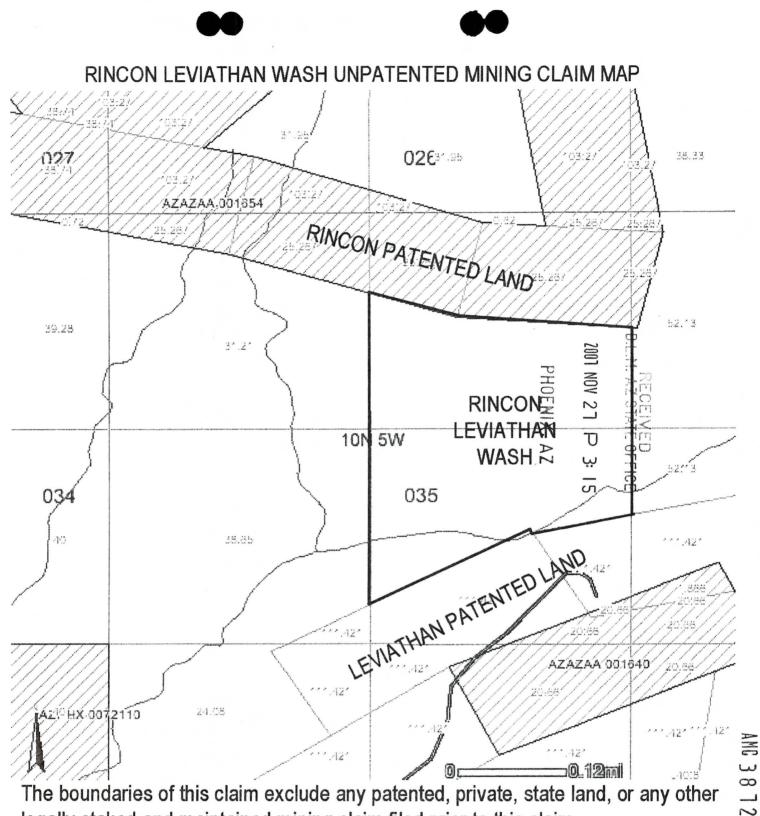

### AMC387258 RINCON/LEVIATHANWASH

Mining Claims Declared Forfeited Excess Acres

In accordance with 43 CFR 3830.94, the mining claims listed above are hereby declared forfeited because a required amendment was not received.