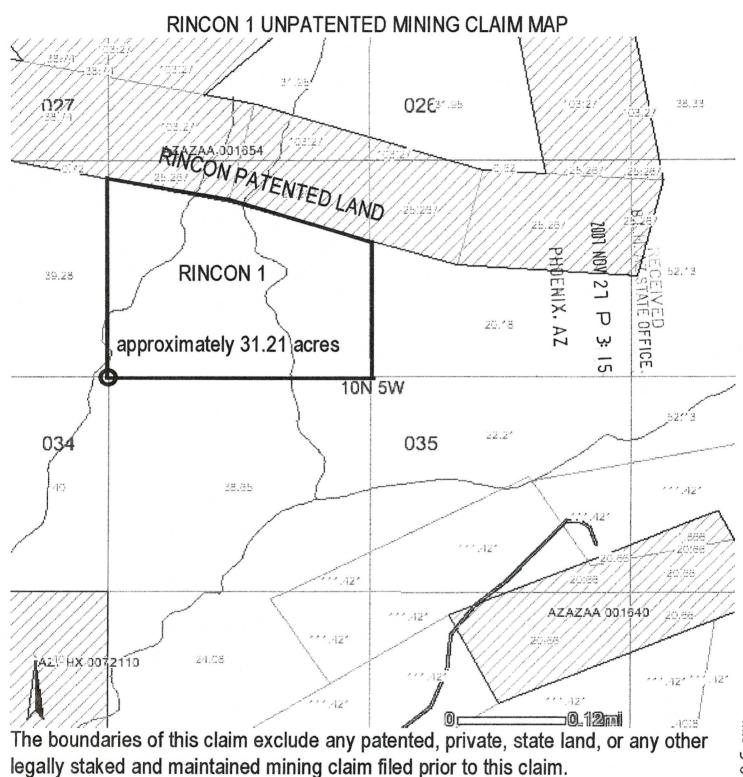

| r, 2            | 0_07              |                                              |             |
| LOCATOR (s) Sereld South Thm                                                                                                  | n Rm            | m                 | 7                                            |             |
| 0                                                                                                                             |                 | /                 | For                                          | m MCF102    |

Revised July 2005

The boundaries of this claim exclude any patented, private, state land, or any other legally staked and maintained mining claim filed prior to this claim.



Form MCF100a Revised July 2005



AMC 38725

0

When Recorded, return to: Tahara Brown P.O. Box 942

| Yarnell, AZ, 85362                                                             |                       |              | 1         | B.L        |
|--------------------------------------------------------------------------------|-----------------------|--------------|-----------|------------|
| LOCATION NOTICE FOR PLACER MINING CLAIM                                        | [                     | P            | I LOO     |            |
| NOTICE IS HEREBY GIVEN that the Rincon 2                                       |                       | HOENIX,      | NON       | AZS        |
|                                                                                | BLM<br>Date           | ×            | 27        | EN