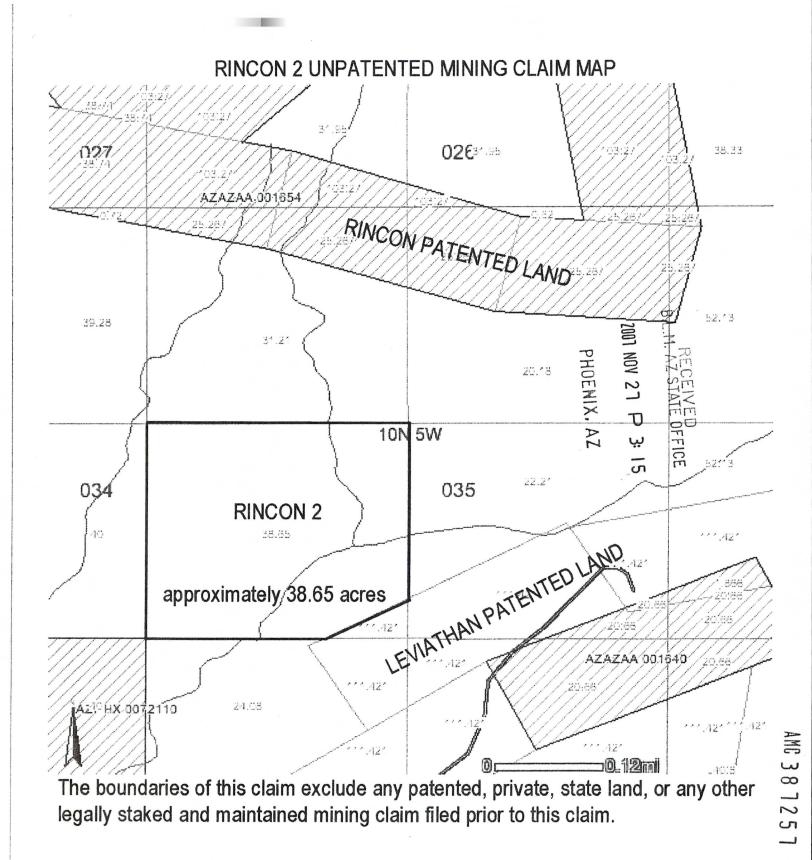

### AMC387258 RINCON/LEVIATHANWASH

Mining Claims Declared Forfeited Excess Acres

In accordance with 43 CFR 3830.94, the mining claims listed above are hereby declared forfeited because a required amendment was not received.