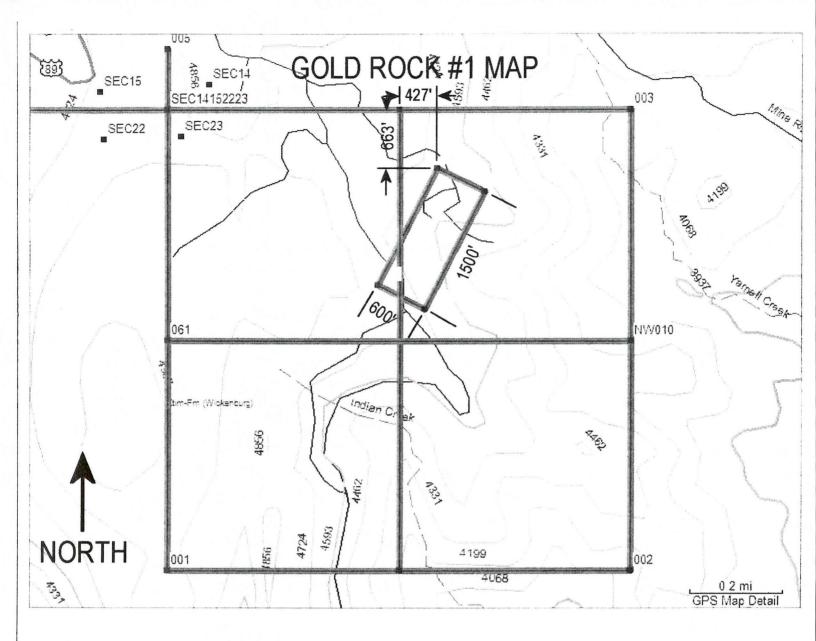

#### DECISION

:

:

•

TAHARA BROWN SOUTHWEST MINERAL PO BOX 800 CONGRESS, AZ 85332-0800

This decision affects those claims shown in the block below.

AMC387248, AMC390975 DEEP POCKETS, PYRAMID

.

### DECISION

•

:

•

GERALD P GORDON JR **PO BOX 378** BROOK, IN 47922-0378

This decision affects those claims shown in the block below.

AM DEI

| IC387248   |  |
|------------|--|
| EP POCKETS |  |