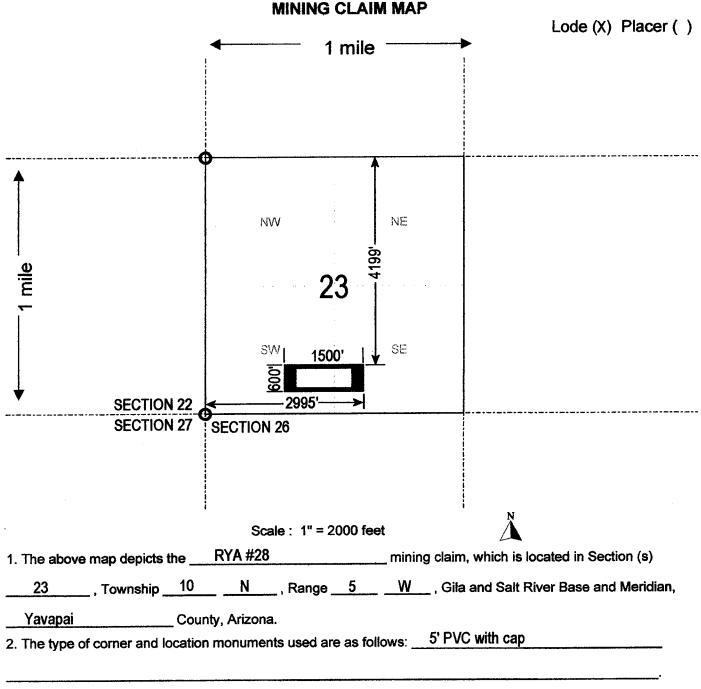

|                                                                           |                                                                   |                                                           |                                                              |

The locality of this claim with reference to some natural object or permanent monument and additional information (if any) concerning its locality are as follows: <u>The NE corner monument is 4199 feet South and 2995 feet East of</u> the Section corner of Sections 14, 15, 22, and 23, T10N R5W, GSRB&M, Arizona

DATED AND POSTED on the ground this \_\_\_\_\_\_ day of \_\_\_\_\_\_, 20\_07\_. all Sweeple (agent) for Southwest Mineral LOCATOR (s)

Form MCF100 Revised July 2005





3. The bearings and distances in degrees and feet between claim corners are as depicted on the map.

Form MCF100a Revised July 2005

KNOW ALL MEN BY THESE PRESENTS, That

DIERIN

210

Clear List 145

WHEREAS, THE STATE OF ARIZONA, is the owner and/or reservee of the lands hereinafter described; and

WHEREAS, The UNITED STATES OF AMERICA, through the Department of the Interior, did on the 28th day of August 1935, issue its Clear List No. 145, embracing among other lands, Lots 1 and 2; Na; NSW1;SE1SW1;NW1SE1; Sec. 27; Twp. 10 N., Rge 5 W., 561,12 acres, selected by the State of Arizona, under its Informity Selection List No. 4979, Serial No. 072109, filed in the United States Land Office, at Phoenix, Arizona, June 15, 1932; all in Gila and Salt River Meridian-Arizona.

WHEREAS, these lands