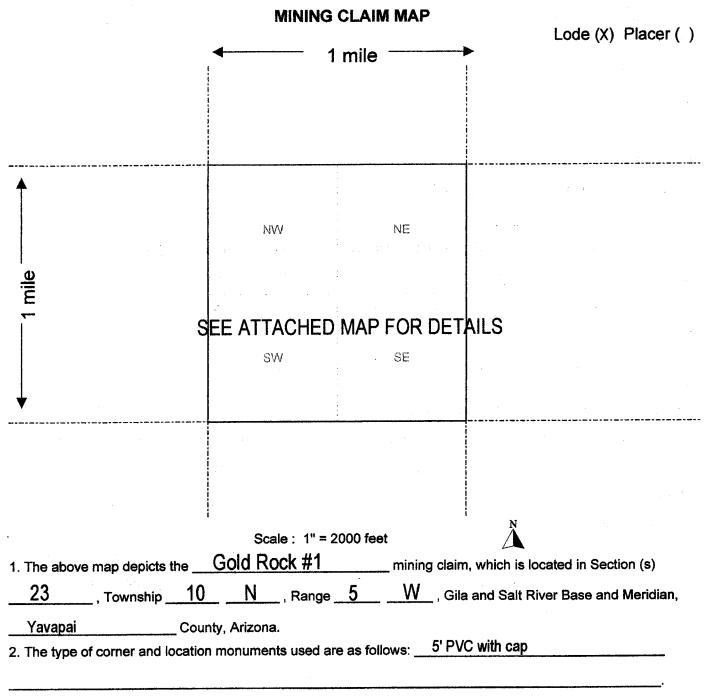

#### DECISION

:

:

•

TAHARA BROWN SOUTHWEST MINERAL PO BOX 800 CONGRESS, AZ 85332-0800

This decision affects those claims shown in the block below.

AMC387248, AMC390975 DEEP POCKETS, PYRAMID

.

### DECISION

•

:

•

GERALD P GORDON JR **PO BOX 378** BROOK, IN 47922-0378

This decision affects those claims shown in the block below.

AM DEI

| IC387248   |  |
|------------|--|
| EP POCKETS |  |