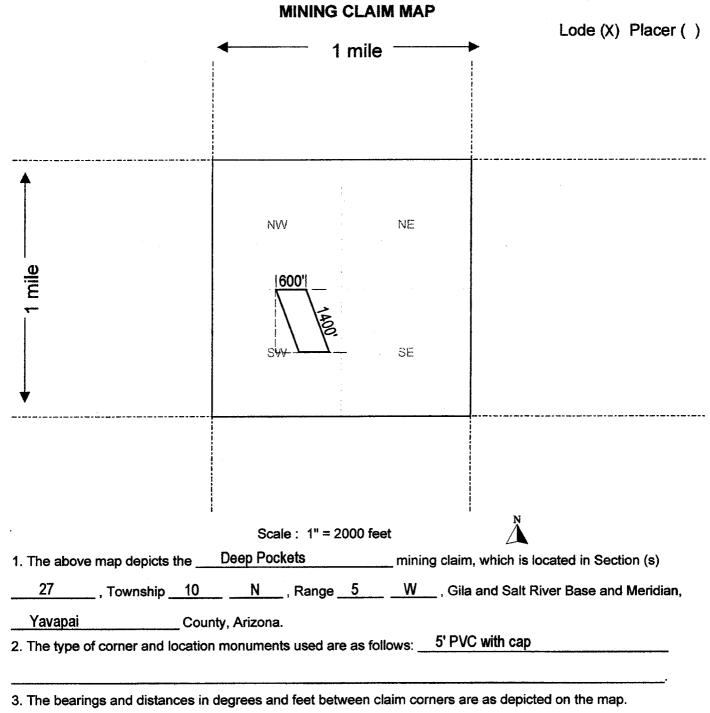

#### DECISION

:

:

•

TAHARA BROWN SOUTHWEST MINERAL PO BOX 800 CONGRESS, AZ 85332-0800

This decision affects those claims shown in the block below.

AMC387248, AMC390975 DEEP POCKETS, PYRAMID

.

### DECISION

•

:

•

GERALD P GORDON JR **PO BOX 378** BROOK, IN 47922-0378

This decision affects those claims shown in the block below.

AM DEI

| IC387248   |  |
|------------|--|
| EP POCKETS |  |